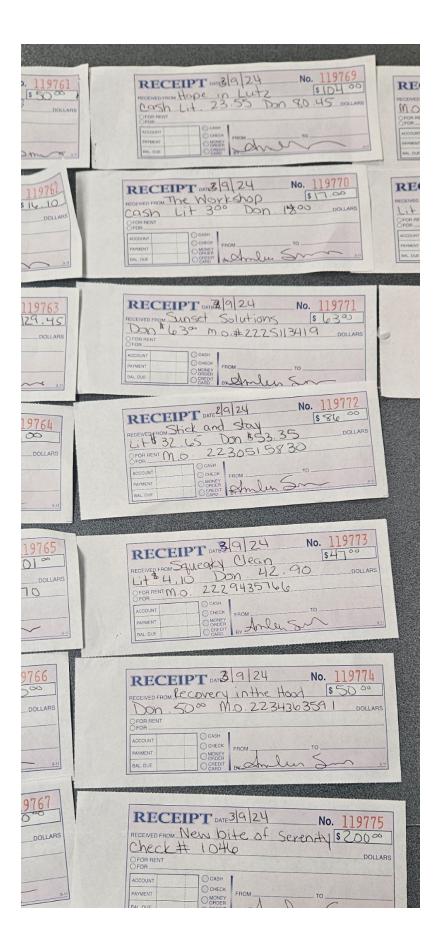

| RECEIL  RECEIVED FROM HE  MO. 22  STOR RENT L. +.  ACCOUNT  FRANCENT  RAL OUR                                                                                                                                                                                                                                                                                                                                                                                                                                                                                                                                                                                                                                                                                                                                                                                                                                                                                                                                                                                                                                                                                                                                                                                                                                                                                                                                                                                                                                                                                                                                                                                                                                                                                                                                                                                                                                                                                                                                                                                                                                                  | 13093386<br>150.50                                     | 3                                                | 19776<br>LIH. 00<br>DOLLARS<br>50 |  |
|--------------------------------------------------------------------------------------------------------------------------------------------------------------------------------------------------------------------------------------------------------------------------------------------------------------------------------------------------------------------------------------------------------------------------------------------------------------------------------------------------------------------------------------------------------------------------------------------------------------------------------------------------------------------------------------------------------------------------------------------------------------------------------------------------------------------------------------------------------------------------------------------------------------------------------------------------------------------------------------------------------------------------------------------------------------------------------------------------------------------------------------------------------------------------------------------------------------------------------------------------------------------------------------------------------------------------------------------------------------------------------------------------------------------------------------------------------------------------------------------------------------------------------------------------------------------------------------------------------------------------------------------------------------------------------------------------------------------------------------------------------------------------------------------------------------------------------------------------------------------------------------------------------------------------------------------------------------------------------------------------------------------------------------------------------------------------------------------------------------------------------|--------------------------------------------------------|--------------------------------------------------|-----------------------------------|--|
| RECEIVED FROM HE TO SECRET STATE OF THE SECRET | 9h lie #                                               | No. ] [53] 169.35 7041                           | 19777<br>34700<br>00LLARS         |  |
| RECEIVE OFORE OFORE ACCOUN PAYMEN BAL DU                                                                                                                                                                                                                                                                                                                                                                                                                                                                                                                                                                                                                                                                                                                                                                                                                                                                                                                                                                                                                                                                                                                                                                                                                                                                                                                                                                                                                                                                                                                                                                                                                                                                                                                                                                                                                                                                                                                                                                                                                                                                                       | # 29, 10  RENT MO# 2  IT OCASH OCHECK PORTER TO SORDER | 3-9-24<br>Par KY<br>D-\$1192.<br>234360<br>FROM_ | No. 11<br>1 A \$2<br>95<br>07     |  |
|                                                                                                                                                                                                                                                                                                                                                                                                                                                                                                                                                                                                                                                                                                                                                                                                                                                                                                                                                                                                                                                                                                                                                                                                                                                                                                                                                                                                                                                                                                                                                                                                                                                                                                                                                                                                                                                                                                                                                                                                                                                                                                                                |                                                        |                                                  |                                   |  |
|                                                                                                                                                                                                                                                                                                                                                                                                                                                                                                                                                                                                                                                                                                                                                                                                                                                                                                                                                                                                                                                                                                                                                                                                                                                                                                                                                                                                                                                                                                                                                                                                                                                                                                                                                                                                                                                                                                                                                                                                                                                                                                                                |                                                        |                                                  |                                   |  |