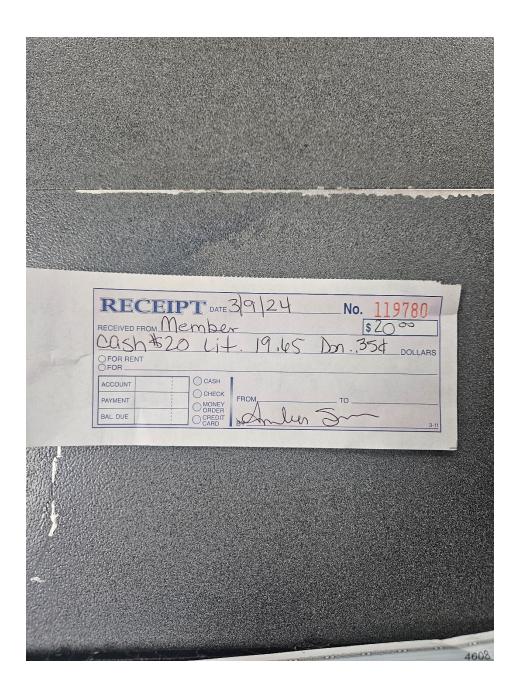

| RECEIVED FROM                            | 1PT DATE 3/9/24<br>Dember 19.165      | No. 119780<br>\$20 ° DOLLARS |
|------------------------------------------|---------------------------------------|------------------------------|
| FOR RENT FOR  ACCOUNT  PAYMENT  BAL. DUE | CASH CHECK MONEY ORDER CREDIT CARD BY | TO                           |
|                                          |                                       | 3-11                         |